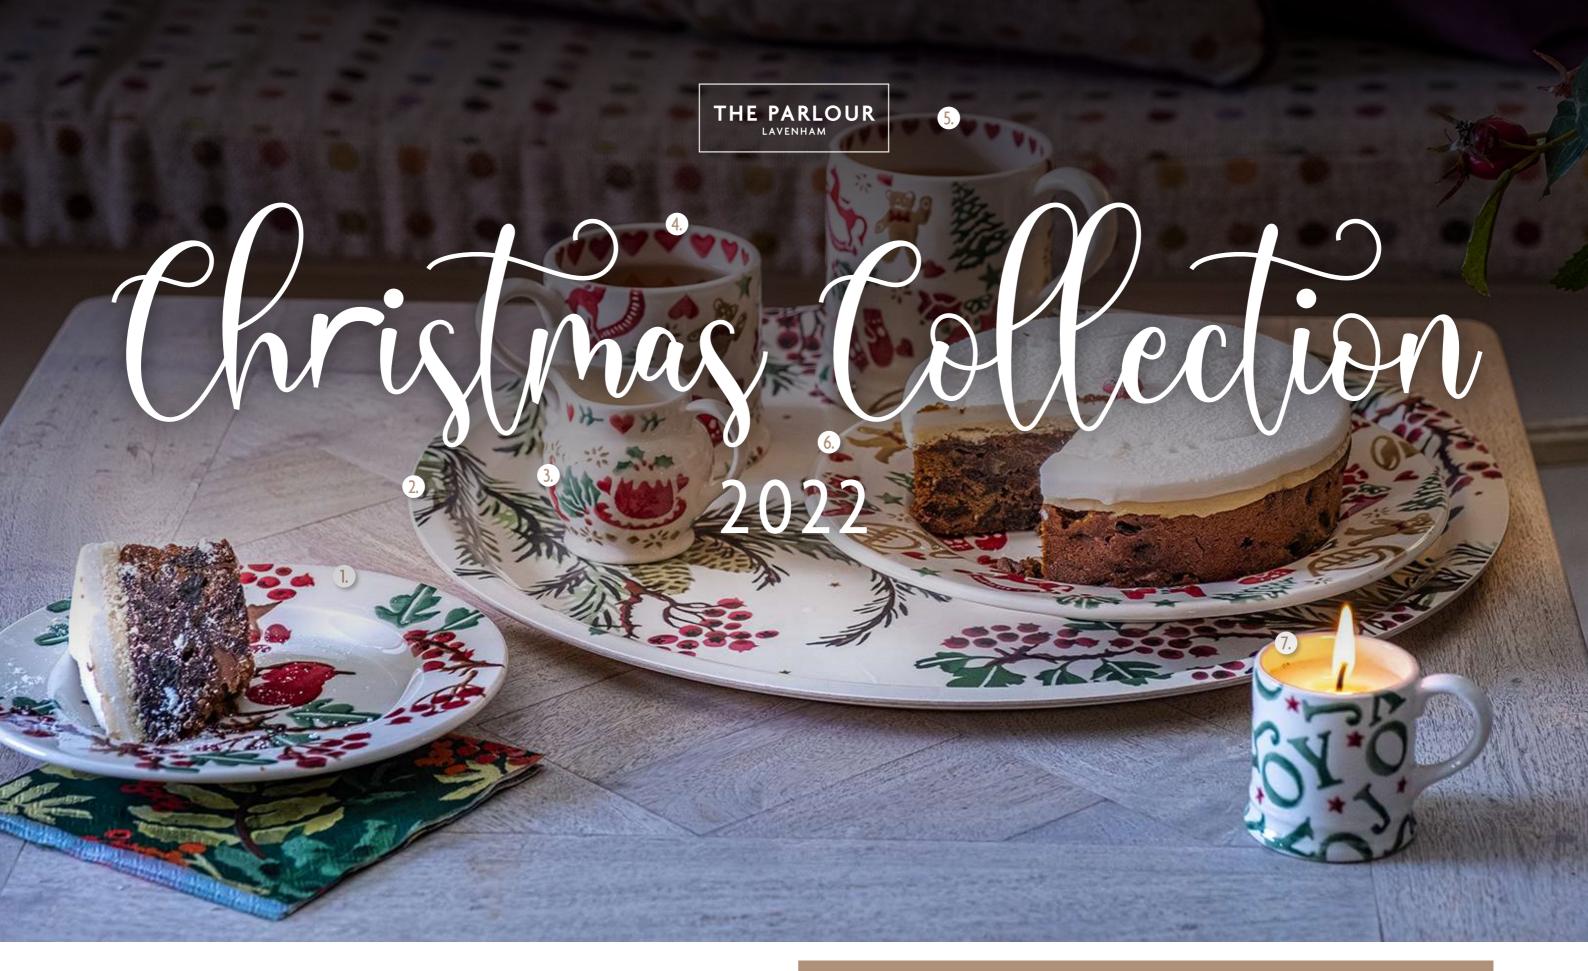

### **Christmas Joy**

| 1. 6 <sup>1/2</sup> " Plate | £14.00 |
|-----------------------------|--------|
| 2. Birch Wood Round Tray    | £28.50 |
| 3. Tiny Jug                 | £12.50 |
| 4. Small Mug                | £16.00 |

| 5. Large Mug                         | £21.00 |
|--------------------------------------|--------|
| 6. 8 <sup>1/2</sup> " Plate          | £19.00 |
| 7. Winter Scented Candle in Tiny Mug | £14.50 |

Please get in touch if you would like to order any items, which can be gift wrapped and delivered too! hello@theparlourlavenham.co.uk | 1000 01787 249001 Please visit The Parlour, 91 High Street, Lavenham, CO10 9PZ Open Wednesday - Sunday 10:30am - 4:30pm Open for Lavenham's Late Night Shopping Evenings on Friday 2<sup>nd</sup> and Saturday 3<sup>rd</sup> December until 8.00pm