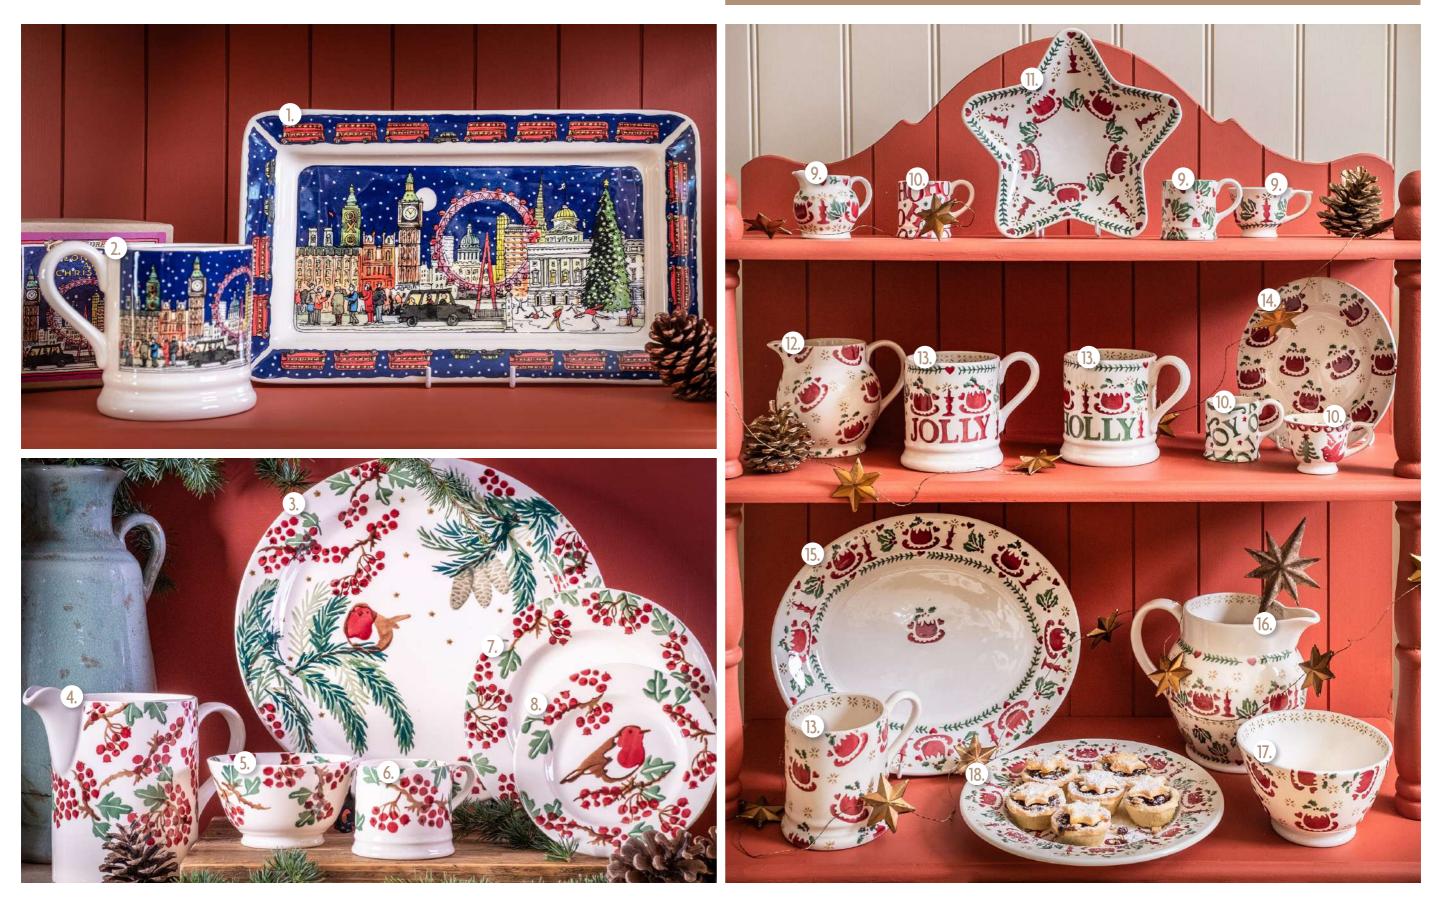

# Emma Bridgewater's Christmas Collection

| 1. Oblong Plate        | £38.50 |
|------------------------|--------|
| 2. Large Mug           | £21.00 |
| 3. Large Serving Plate | £55.00 |
| 4. Large Jug           | £55.00 |

| 5. French Bowl              | £21.00 |
|-----------------------------|--------|
| 6. Small Mug                | £14.50 |
| 7. 8 <sup>1/2</sup> " Plate | £19.00 |
| 8. 6 <sup>1/2</sup> " Plate | £14.00 |

| 9. Tiny Jugs, Mugs & Teacups  | £12.50                             | 14. 6 <sup>1/2</sup> " Plate | £14.00         |
|-------------------------------|------------------------------------|------------------------------|----------------|
| 10. Tiny Jugs, Mugs & Teacups | £14.50 (filled with winter candle) | 15. Oval Plate               | £38.50         |
| 11. Star Serving Plate        | £19.00                             | 16. 1 <sup>1/2</sup> Jug     | £32.50         |
| 12. <sup>1/2</sup> pt Jug     | £19.50                             | 17. Small Bowl               | £19.00         |
| 13. Large Mug                 | £21.00                             | 18. 8 <sup>1/2</sup> " Plate | <u></u> £19.00 |