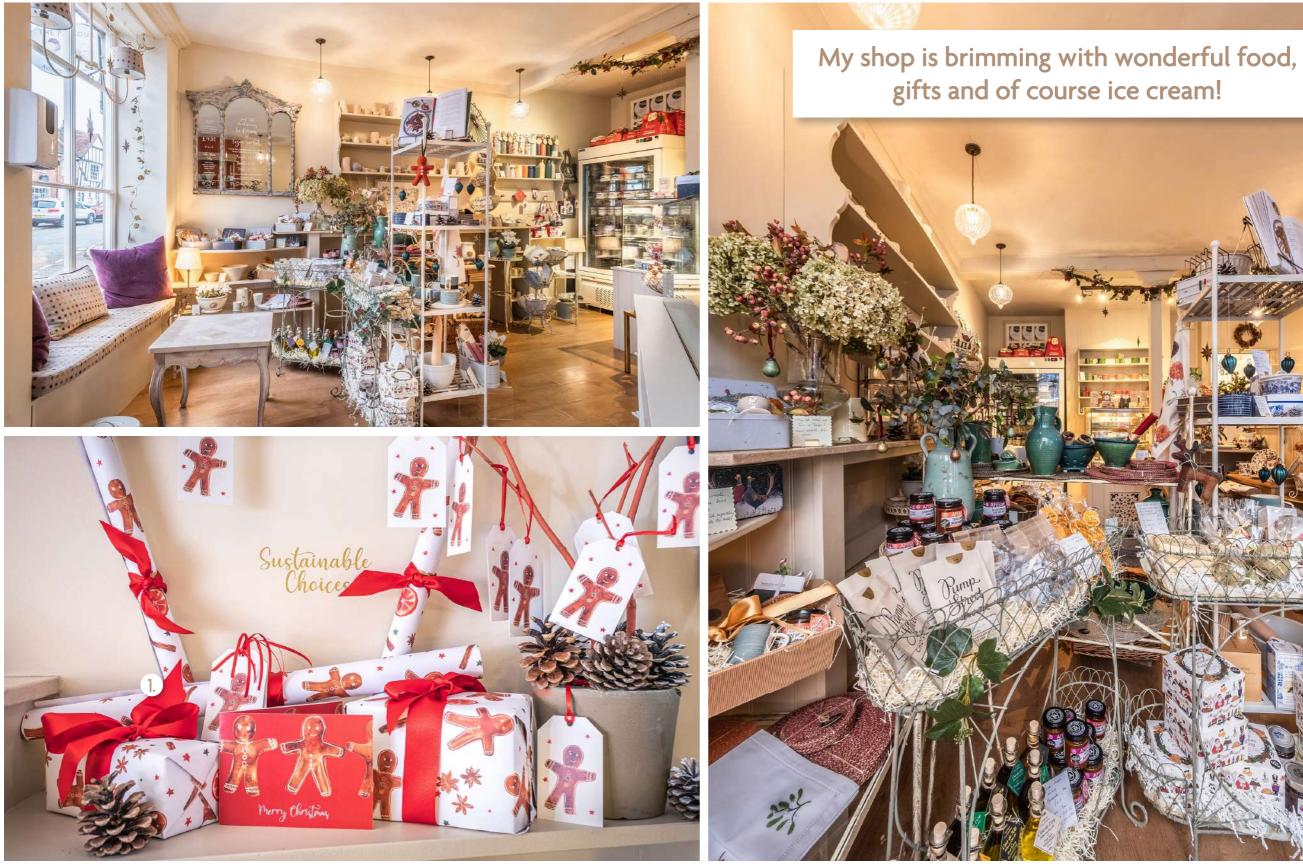

00

Create your own Tins of Treats or Hampers.

Choose your gifts and I will make you hampers full of treats for your friends, family or corporate gifts. A selection of ready made hampers available too!

1. Recycled Christmas! Designed by Sophie, printed in Sudbury on recycled paper, even the ribbon is made from plastic bottles! My wonderful Gingerbread Christmas Stationery is truly local and all profits will be donated to my chosen charity: The Shelley Centre for Therapeutic Riding.

Please get in touch if you would like to order any items, which can be gift wrapped and delivered too! Mello@theparlourlavenham.co.uk | 📞 01787 249001 Please visit The Parlour, 91 High Street, Lavenham, CO10 9PZ | Open Wednesday - Sunday 10:30am - 4:30pm