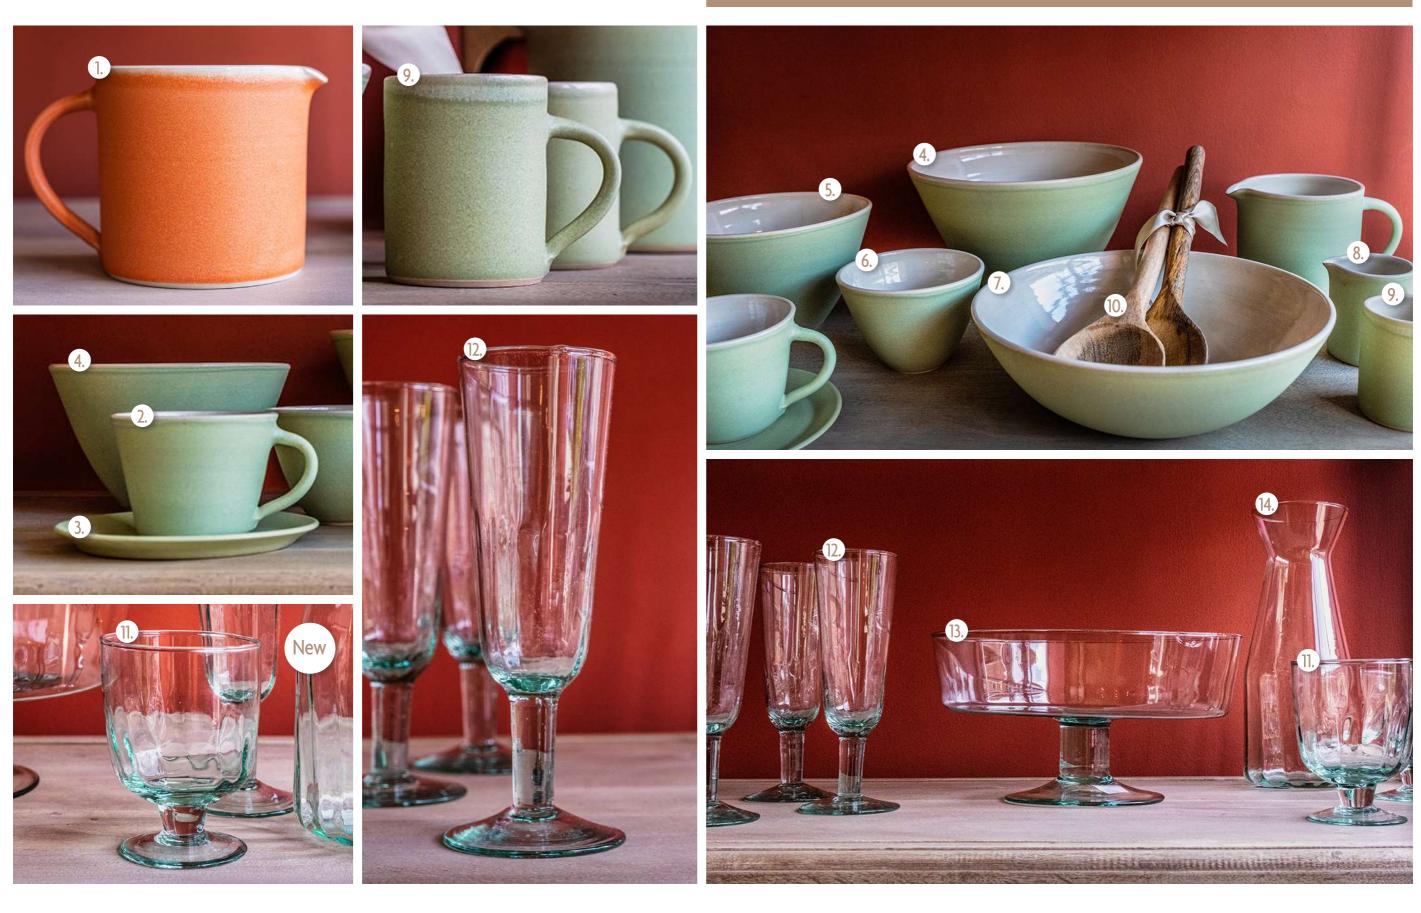

## Sue Ure's Contemporary Handmade Ceramics

| 1. 1pt Jug         | £35.00 |
|--------------------|--------|
| 2. Mug             | £21.00 |
| 3. Saucer          | £10.50 |
| 4. Large Riva Bowl | £55.50 |

| 5. Medium Riva Bowl | £35.00 |
|---------------------|--------|
| 6. Small Riva Bowl  | £21.00 |
| 7. Large Delta Bowl | £50.00 |
| 8. Espresso Jug     | £16.50 |

| 9. Espresso Mug        | £16.50 |  |
|------------------------|--------|--|
|                        |        |  |
| 10. Mango Wood Servers | £11.50 |  |

## **Recycled Glass**

| 11. Wine Glass        | £22.50 (Set of 4) |
|-----------------------|-------------------|
| 12. Champagne Glass   | £32.50 (Set of 4) |
| 13. Footed Fruit Bowl | £17.50            |
| 14. Carafe            | £10.00            |