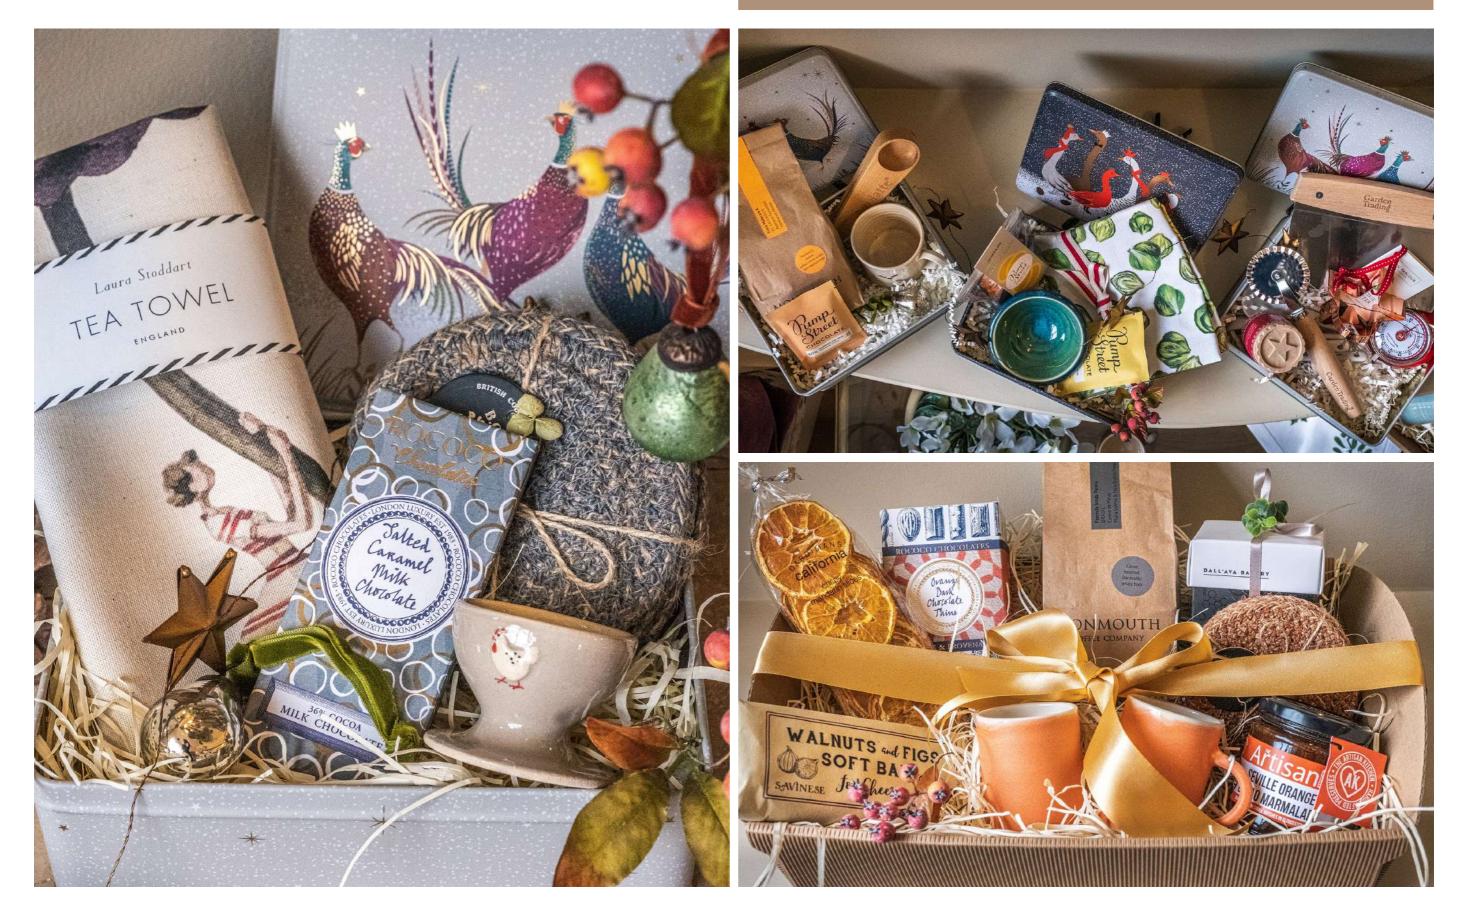

00

Create your own Tins of Treats or Hampers.

Choose your gifts and I will make you hampers full of treats for your friends, family or corporate gifts. A selection of ready made hampers available too!

1. Recycled Christmas! Designed by Sophie, printed in Sudbury on recycled paper, even the ribbon is made from plastic bottles! My wonderful Gingerbread Christmas Stationery is truly local and all profits will be donated to my chosen charity: The Shelley Centre for Therapeutic Riding.