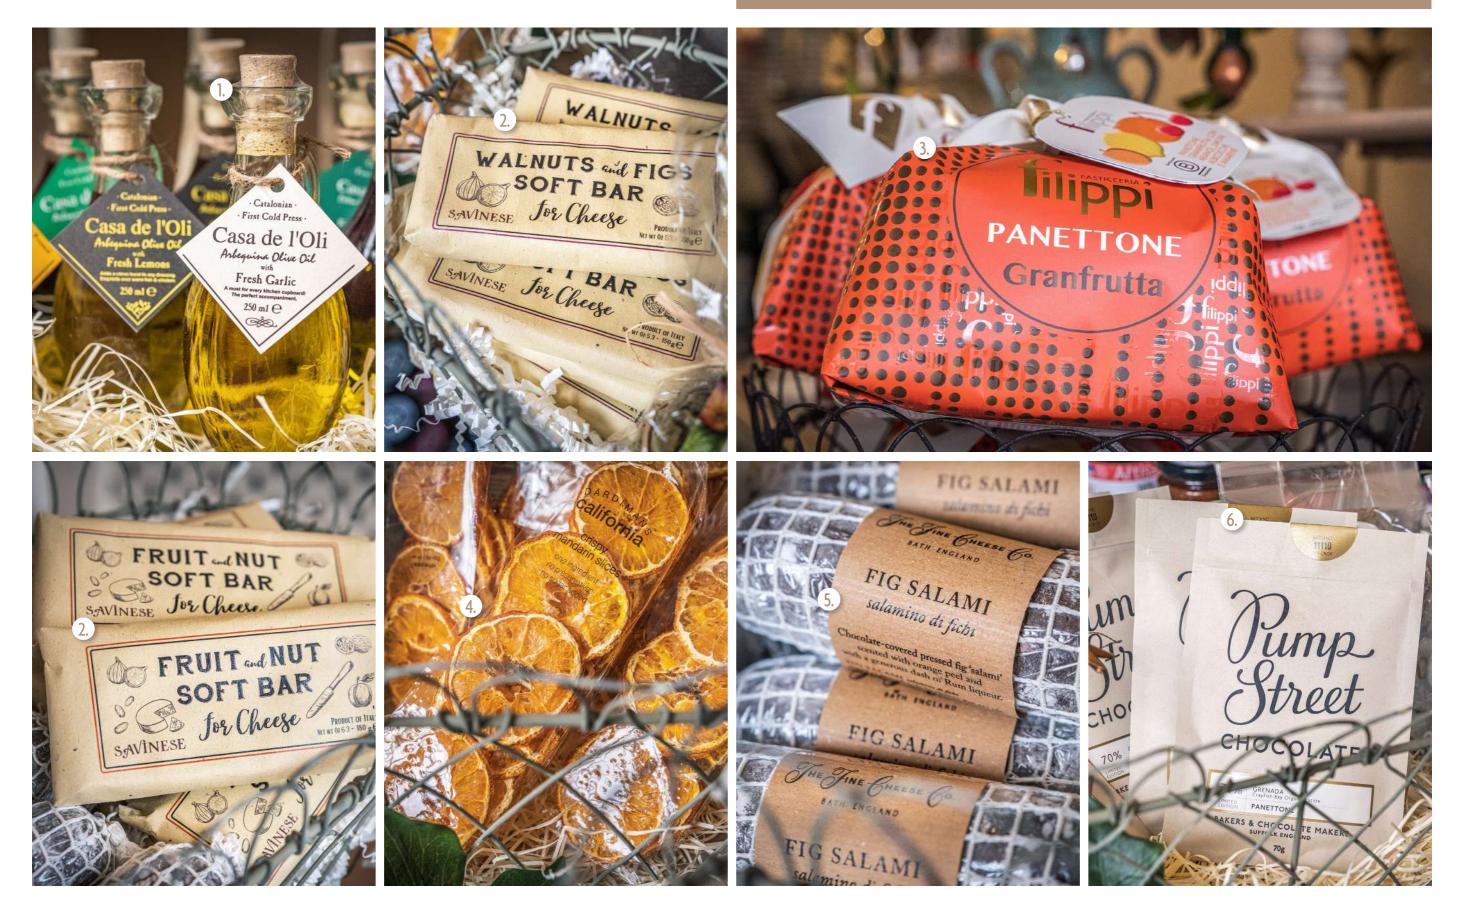

### **Seasonal Treats**

- 1. Selection of Simone & Tim's Olive Oil £8.50
- 2. Tastes of Tuscany Bars to enjoy with cheese £6.50
- 3. Famous for Panettone, Filippi supply Fortnum & Mason to name but a few £17.00 - £19.00 Various flavours available

| 4. Mandarin Slices to add to gin, mulled wine or top a trifle | £5.00 |
|---------------------------------------------------------------|-------|
| 5. Great for cheese boards, Fig Salami                        | £6.50 |
| 6. Festive flavours from Pump Street Chocolate                | £5.80 |